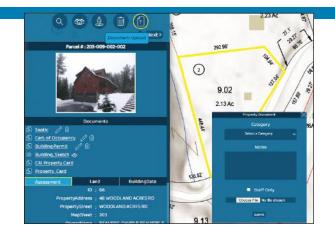

## **Upload and Share Documents**

Deeds, plans, property record cards, licenses, permits, and much more. can be uploaded and shared through the map.