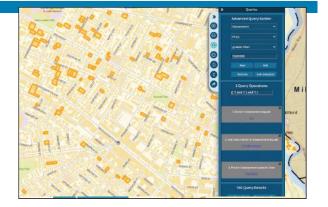

## **Develop and Share Customized Maps**

Produce customized maps to print or share as a direct link for someone to view in their browser or mobile device.

| Find Layers                             |   |
|-----------------------------------------|---|
| ⊘- Staff                                | 1 |
| 🖉 🕈 Stormwater System                   |   |
| 🕗 — Water System                        |   |
| 🥝 − Water Structures 🗘 🌫                |   |
| Hydrant                                 |   |
| Main Line Valve                         |   |
| Water Storage Tank                      |   |
| Ø – – – – – – – – – – – – – – – – – – – |   |
|                                         | • |
| Public Map                              | 3 |
| @ + Property Map                        |   |
| O + Planimetrics                        | • |
| + FEMA Flood Map (NFHL) @               | ٢ |
| + Contours                              | 0 |
|                                         |   |