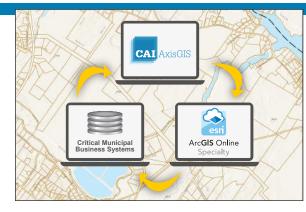

## **Integrate with Other Solutions**

Share and consume data from different business systems and GIS resources to and from the AxisGIS platform.