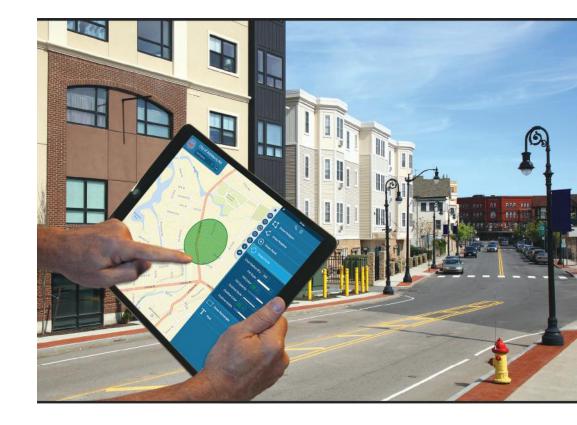

# Set Buffer Distances **On Anything!**

Buffer anything on the map to explore and analyze results. Generate reports and mailing labels, fast and easy.