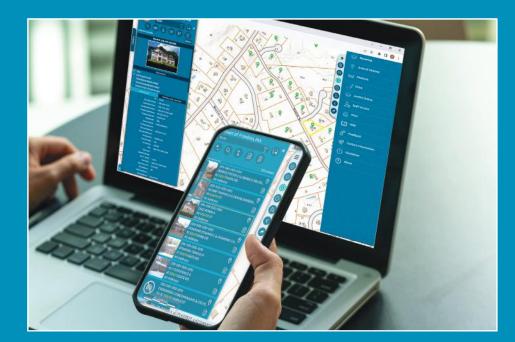

departments and systems.

AxisGIS is a web-based mapping platform which functions on any browser, tablet or mobile device enabling users to query, browse, report and visualize location based content from anywhere, anytime.

#### Work in the Field

AxisGIS is a responsive application which means you access and edit your data in the field using mobile devices, real-time!