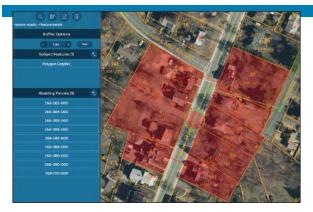

# Set Buffer Distances **On Anything!**

Buffer anything on the map to explore and analyze results. Generate reports and mailing labels, fast and easy.